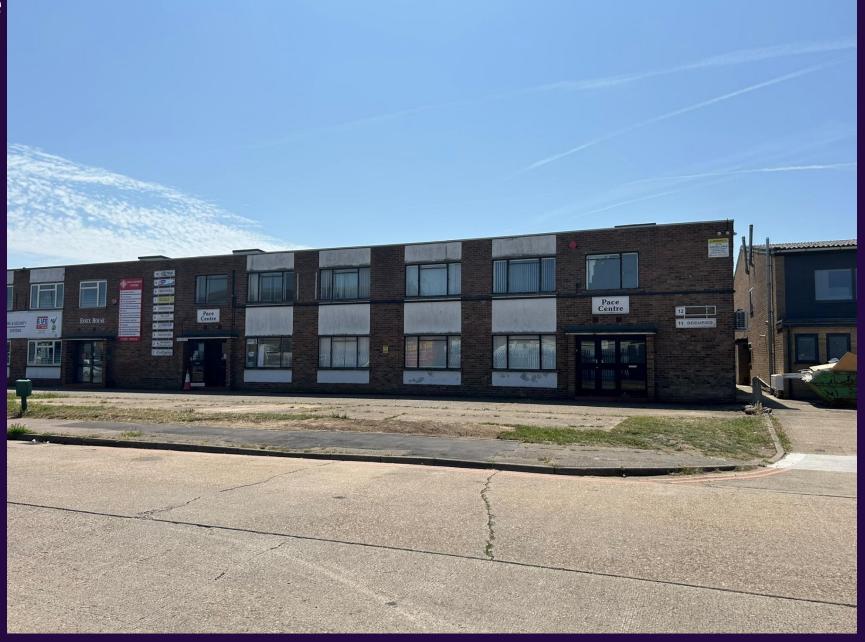

Two Industrial/Storage Units with Full Vacant Possession- Whybrow

For Sale

The Pace Centre, Stephenson Road, Clacton on Sea, Essex, CO15 4XA

#### Location

Gorse Lane Industrial Estate is a well-established commercial hub situated on the northern outskirts of Clacton-on-Sea, Essex. Approximately 15 miles east of Colchester, it is strategically positioned for access via the A133 trunk road, making it a prime location for businesses seeking connectivity and visibility. The Pace Centre is located on Stephenson Road on the Grose Lane Industrial Estate in Clacton on Sea.

### **Description**

The property comprises a complex of storage units and offices over a double unit. Both divided to provide cellular workshops around a central internal service corridor with a ground floor reception, WC facilities and first floor offices. These are of steel framed construction with pitched roofs and brickwork. The windows are of metal frame and are single glazed. The property has electric radiators installed in all units/offices to provide heating. The unit has an eaves height of 3.4m (11' 3").