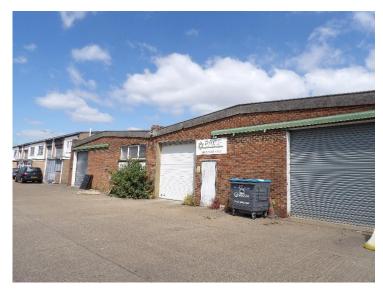

Externally there are 3 roller shutter loading doors that can be access via Telford Road.

#### **Accommodation**

According to your calculation the property has a Gross Internal Area (GIA) of: 9,647 sq. ft (896 sq. m)

- With full vacant possession
- Forecourt Parking at the front of the property
- 3.4m Eaves
- 3 Roller Shutter Loading Doors