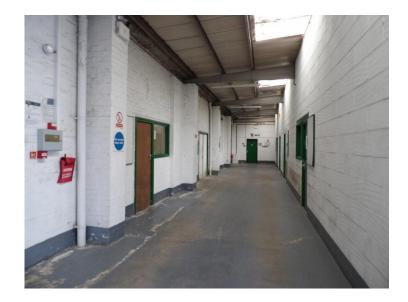

### **Description**

The property comprises a complex of storage units and offices over a double unit. Both divided to provide cellular workshops around a central internal service corridor with a ground floor reception, WC facilities and first floor offices. These are of steel framed construction with pitched roofs and brickwork. The windows are of metal frame and are single glazed. The property has electric radiators installed in all units/offices to provide heating. The unit has an eaves height of 3.4m (11' 3").

The storage units have concrete floors with pained brick walls and translucent roof panels. The 2 offices on the first floor are carpeted with their own WC and kitchen facilities while the walls are plastered and painted.