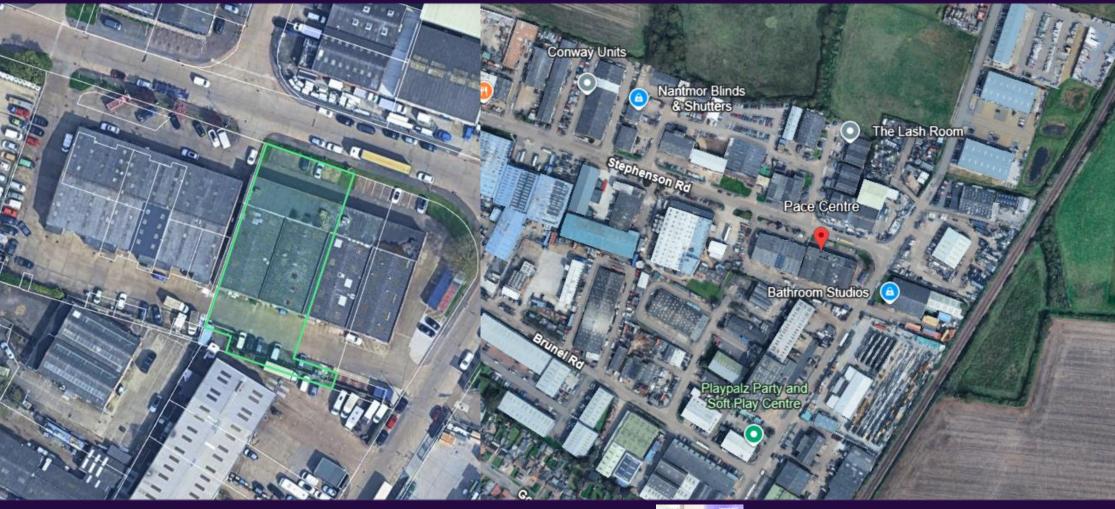

#### Location

Gorse Lane Industrial Estate is a well-established commercial hub situated on the northern outskirts of Clacton-on-Sea, Essex. Approximately 15 miles east of Colchester, it is strategically positioned for access via the A133 trunk road, making it a prime location for businesses seeking connectivity and visibility. The Pace Centre is located on Stephenson Road on the Grose Lane Industrial Estate in Clacton on Sea.

# **Title and Location Plan**

Maria Newman m.newman@whybrow.net 01206 577667

Charntelle Goodyear Charntelle.goodyear@whybrow.net 01206 577667

01206 577667 | info@whybrow.net | whybrow.net

Misrepresentation Act 1967