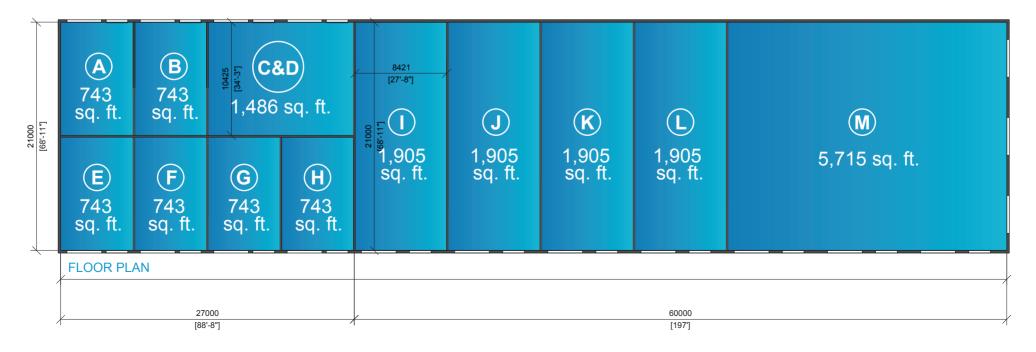

#### ACCOMMODATION

Unit Sizes Units A, B, E, F, G, H – 743 sq. ft. each Unit C&D – 1,486 sq. ft. Units I, J, K, L – 1,905 sq. ft. each Unit M – 5,715 sq. ft. Overall Area: 19,279 sq. ft.

#### **NEARBY OCCUPIERS**

Equipmake 🖶

Units A, B, E, F, G, H Each providing 743 sq. ft. **£133,740 each + VAT** 

#### Unit C&D

Providing 1,486 sq. ft. **£267,480 + VAT** 

Units I, J, K, L Each providing 1,905 sq. ft. **£304,800 each + VAT** 

Unit M Providing 5,715 sq. ft. **£914,400 + VAT** 

Side Elevation - EAST

**Rear Elevation - NORTH** 