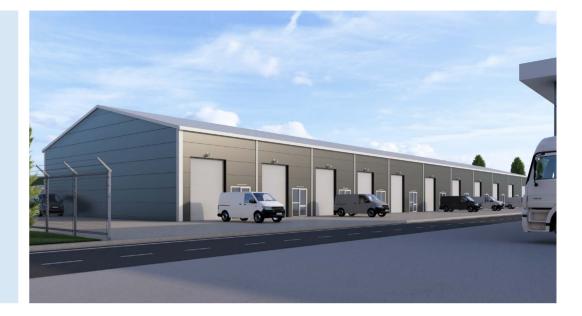

# **Units T28 A-M** Brand new commercial units available FOR SALE

6m to eaves Electric vehicle access door UPVC personnel door and glazing Ability to combine Fibre to the premises providing superfast internet access

## **PROPERTY OVERVIEW**

Location: Units T28 A-M, Snetterton Business Park, Snetterton, Norfolk, NR16 2JU

**Property Type:** Brand-new terraced business units (usage classes B2 & B8)

Availability: Available for sale ready for occupation Q1 2025

#### DESIGN AND FEATURES

**Construction:** Steel portal frame design with horizontal and vertical cladding in anthracite with silver flashings, and gutters

#### Eaves Height: 6m

**Doors:** Vehicle access doors ( $4.5m H \times 3.3m W$ ) and separate personnel doors

Parking: Each unit includes allocated parking spaces