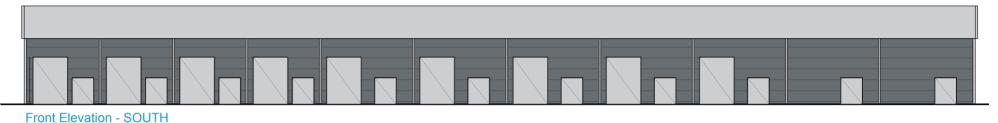

#### DESIGN AND FEATURES

**Construction:** Steel portal frame design with horizontal and vertical cladding in anthracite with silver flashings, and gutters

#### Eaves Height: 6m

**Doors:** Vehicle access doors ( $4.5m H \times 3.3m W$ ) and separate personnel doors

Parking: Each unit includes allocated parking spaces