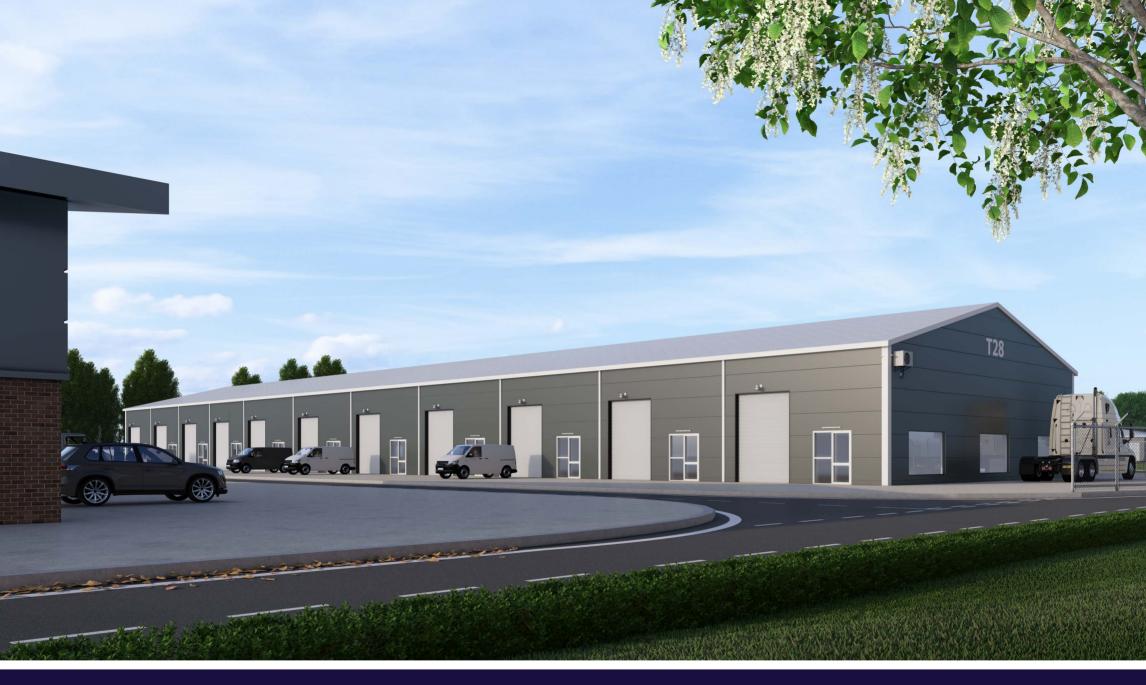

# **Units T28 A-M** Brand new commercial units available FOR SALE

6m to eaves Electric vehicle access door UPVC personnel door and glazing Ability to combine Fibre to the premises providing superfast internet access

## **PROPERTY OVERVIEW**

Location: Units T28 A-M, Snetterton Business Park, Snetterton, Norfolk, NR16 2JU

**Property Type:** Brand-new terraced business units (usage classes B2 & B8)

Availability: Available for sale ready for occupation Q1 2025

#### DESIGN AND FEATURES

**Construction:** Steel portal frame design with horizontal and vertical cladding in anthracite with silver flashings, and gutters

#### Eaves Height: 6m

**Doors:** Vehicle access doors ( $4.5m H \times 3.3m W$ ) and separate personnel doors

Parking: Each unit includes allocated parking spaces