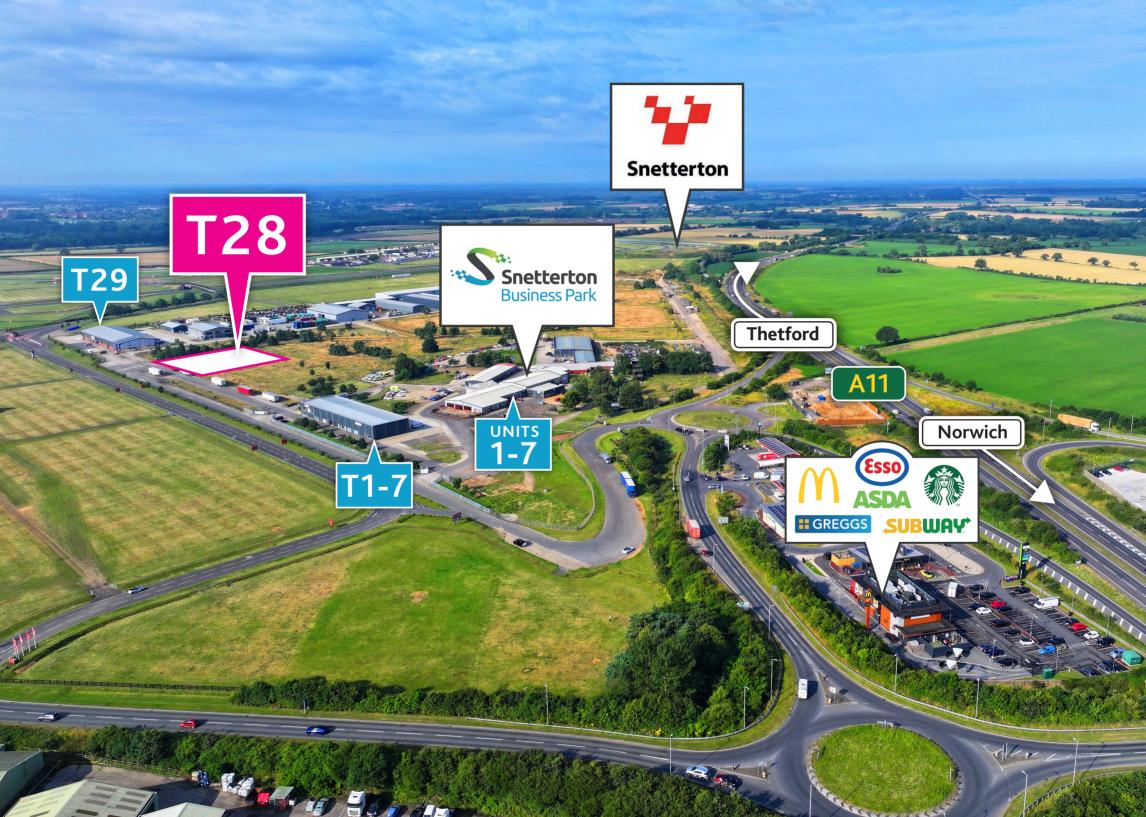

## **PROPERTY OVERVIEW**

Location: Units T28 A-M, Snetterton Business Park, Snetterton, Norfolk, NR16 2JU

**Property Type:** Brand-new terraced business units (usage classes B2 & B8)

Availability: Available for sale ready for occupation Q1 2025

# Snetterton Business Park, Harling Road, Snetterton Norfolk NR16 2JU

hello@snettertonpark.co.uk | 01953 887878

Ewan Dodds BSc FRICS ewan.dodds@whybrow.net 01206 577667

Maria Newman m.newman@whybrow.net 01206 577667 Charntelle Goodyear Charntelle.goodyear@whybrow.net 01206 577667