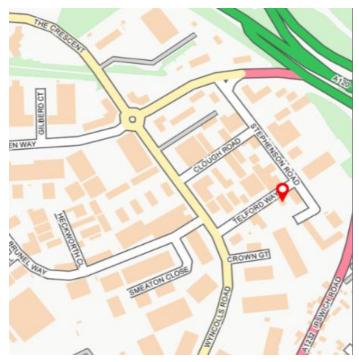

Severalls is Colchester's leading industrial estate strategically located directly adjacent to the A12/A120 interchange providing excellent road links to the national road network

The property is situated within the North-Eastern part of the estate just off Wyncolls Road. Businesses nearby include ATS Euromaster, Hamiltons Fitness Centre, SES Mechanical Services Ltd and Incodia.

Location Plan