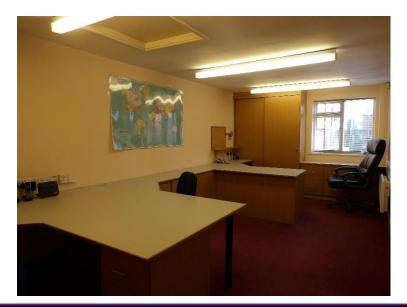

### Description

The property which is of steel frame construction with brick cladding beneath a pitched roof comprises a detached workshop over two levels, and benefits from a mezzanine floor, ground floor offices and a loading shutter door to the rear.