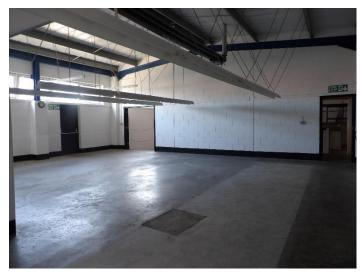

### Description

The property which is of steel frame construction with brick cladding beneath a pitched roof comprises a detached workshop over two levels, and benefits from a mezzanine floor, ground floor offices and a loading shutter door to the rear.

A secure gated entrance leads to a shared yard for loading/unloading, including parking for approximately 6-8 cars.