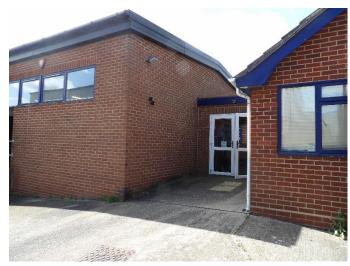

### Description

The property which is of steel frame construction with brick cladding beneath a pitched roof comprises a detached workshop over two levels, and benefits from a mezzanine floor, ground floor offices and a loading shutter door to the rear.

A secure gated entrance leads to a shared yard for loading/unloading, including parking for approximately 6-8 cars.