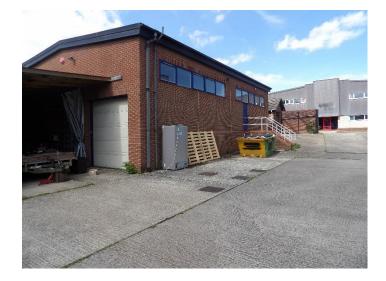

### Description

The property which is of steel frame construction with brick cladding beneath a pitched roof comprises a detached workshop over two levels, and benefits from a mezzanine floor, ground floor offices and a loading shutter door to the rear.

A secure gated entrance leads to a shared yard for loading/unloading, including parking for approximately 6-8 cars.