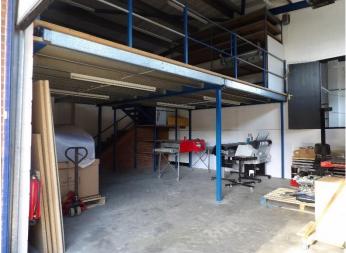

### Description

The property which is of steel frame construction with brick cladding beneath a pitched roof comprises a detached workshop over two levels, and benefits from a mezzanine floor, ground floor offices and a loading shutter door to the rear.

### Accommodation

The property benefits from the following approx. Gross Internal Areas (GIA):

| Warehouse/Office | 2,123 Sq.ft |
|------------------|-------------|
| Mezzanine        | 427 Sq.ft.  |

Total