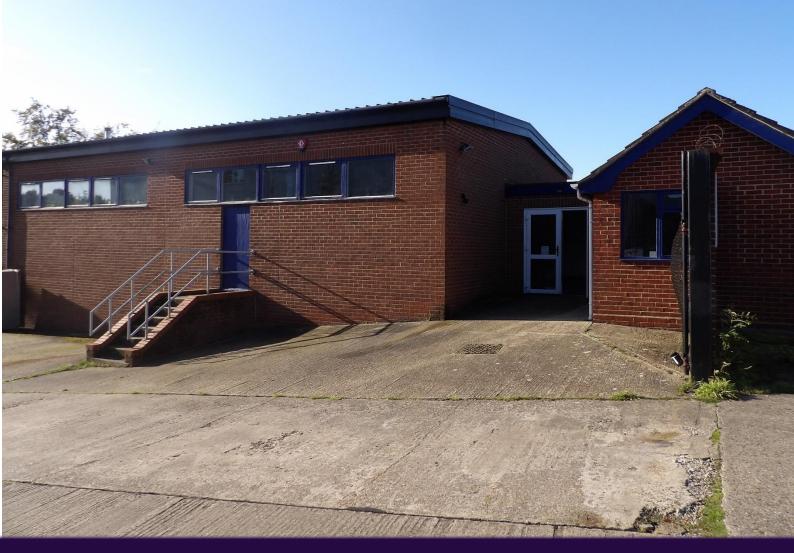

### 20 Telford Way, Severalls Industrial Park, Colchester, Essex, CO4 9QP

Asking Rent: £25,000 Per Annum Exclusive

2,550 Sq. Ft (237 Sq. M)

- 6-8 Car Parking Spaces
- Detached Warehouse
- Gated Secure Entrance
- Rear Roller Shutter Door
- Alarm System
- New Lease Available

### Description

The property which is of steel frame construction with brick cladding beneath a pitched roof comprises a detached workshop over two levels, and benefits from a mezzanine floor, ground floor offices and a loading shutter door to the rear.

A secure gated entrance leads to a shared yard for loading/unloading, including parking for approximately 6-8 cars.