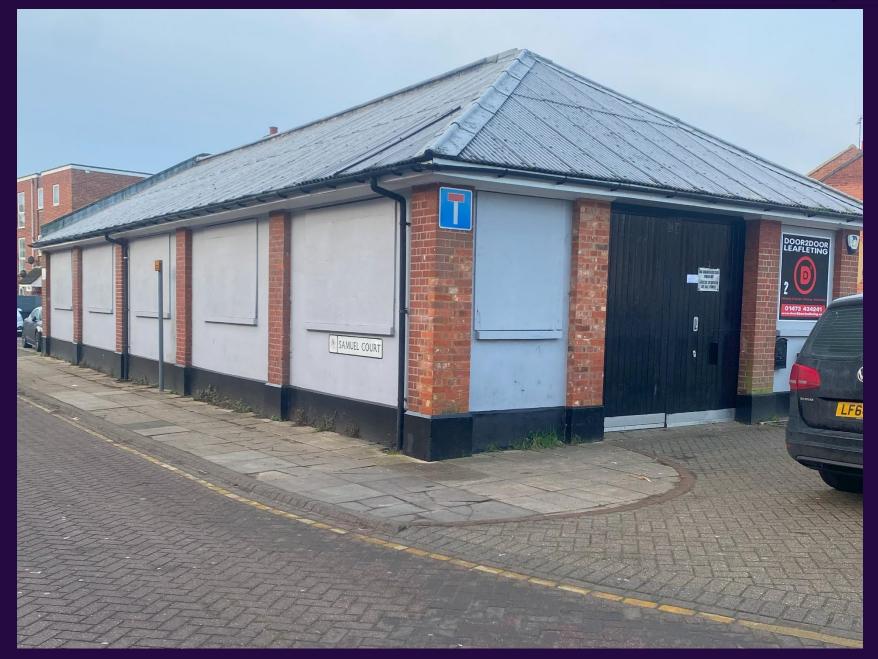

## Samuel Court, Blanche Street, Ipswich, IP4 2EJ

#### Location

The property is situated in a predominantly residential area, approximately 0.3 miles east of the town centre at the junction with Blanche Street and Cemetery Road, close to Woodbridge Road(A1156) inner ring road.

#### Description

The property comprises a single storey detached workshop of brick construction beneath a pitched corrugated steel truss roof and benefits from two double timber loading/access doors. The property has an eaves height of approximately 8 feet, concrete floor, fluorescent lights and a small office and WC with sink facilities.

Externally there is limited forecourt parking and loading.