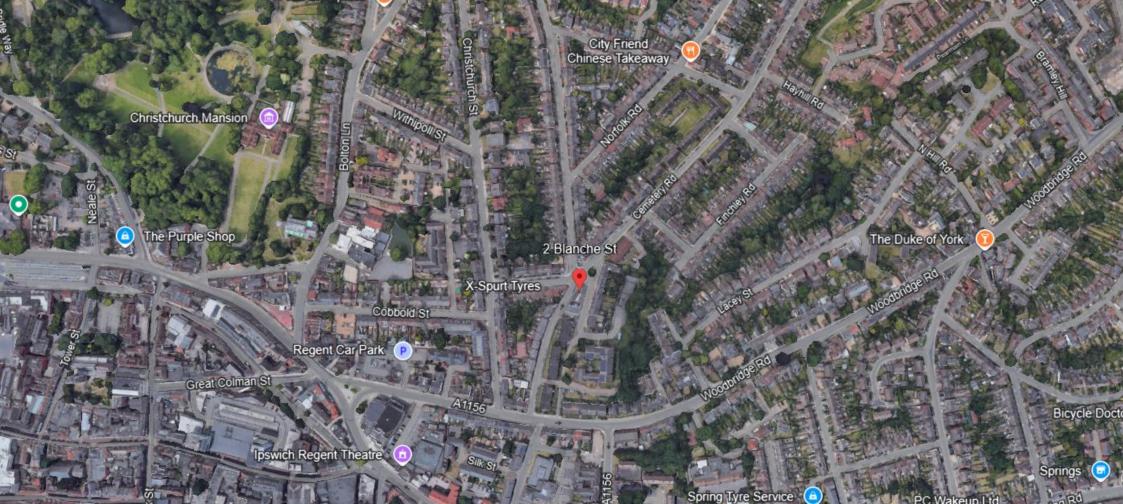

## **Location Plan**

#### Location

The property is situated in a predominantly residential area, approximately 0.3 miles east of the town centre at the junction with Blanche Street and Cemetery Road, close to Woodbridge Road(A1156) inner ring road.