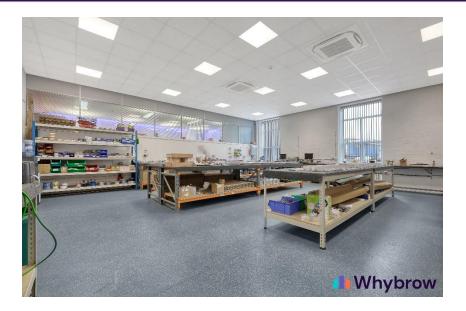

#### Description

The unit is located on a complex of industrial/office buildings set within a secure site with a large loading yard to the rear.

The unit is of steel frame construction with full height brick elevations beneath a pitched, metal sheet roof with translucent roof lights. The unit is over ground and full mezzanine levels and benefits from a roller shutter ( $4.6m \times 4.6m$ ) and concertina loading door ( $7.1m \times 9m$ ), eaves height of 8.3m (13.3m to ridge) and air conditioning throughout.