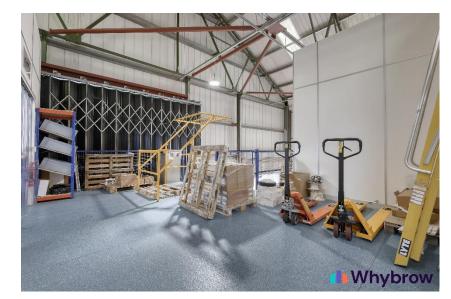

#### Description

The unit is located on a complex of industrial/office buildings set within a secure site with a large loading yard to the rear.

The unit is of steel frame construction with full height brick elevations beneath a pitched, metal sheet roof with translucent roof lights. The unit is over ground and full mezzanine levels and benefits from a roller shutter ( $4.6m \times 4.6m$ ) and concertina loading door ( $7.1m \times 9m$ ), eaves height of 8.3m (13.3m to ridge) and air conditioning throughout.