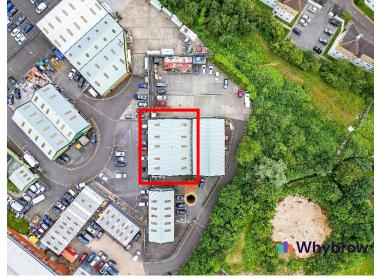

Enterprise Court, situated just off Lakes Road, the main access route between the town centre and the Freeport Designer Outlet Village which links to the A120 is one of the town's main employment areas containing a range of industrial and office occupiers including Royal Mail, Wickes, Halfords, Travis Perkins and Screwfix.

Access into the site is via a secure barrier leading to a large secure yard to the rear via a driveway.