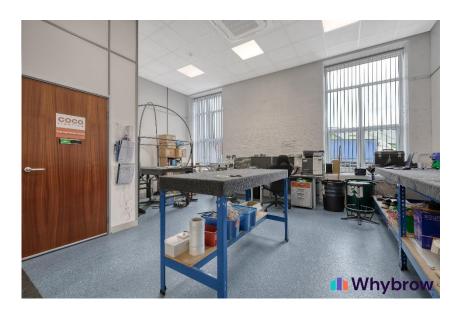

#### Description

The unit is located on a complex of industrial/office buildings set within a secure site with a large loading yard to the rear.

The unit is of steel frame construction with full height brick elevations beneath a pitched, metal sheet roof with translucent roof lights. The unit is over ground and full mezzanine levels and benefits from a roller shutter ( $4.6m \times 4.6m$ ) and concertina loading door ( $7.1m \times 9m$ ), eaves height of 8.3m (13.3m to ridge) and air conditioning throughout.