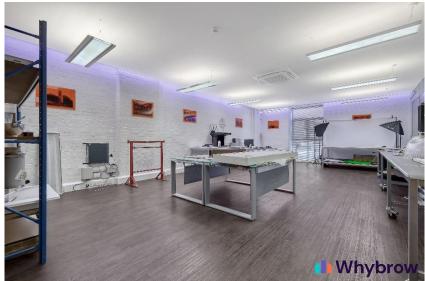

#### Description

The unit is located on a complex of industrial/office buildings set within a secure site with a large loading yard to the rear.

The unit is of steel frame construction with full height brick elevations beneath a pitched, metal sheet roof with translucent roof lights. The unit is over ground and full mezzanine levels and benefits from a roller shutter ( $4.6m \times 4.6m$ ) and concertina loading door ( $7.1m \times 9m$ ), eaves height of 8.3m (13.3m to ridge) and air conditioning throughout.