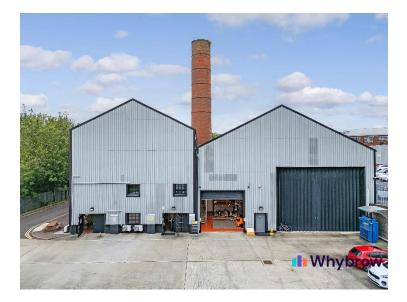

#### Description

The unit is located on a complex of industrial/office buildings set within a secure site with a large loading yard to the rear.

The unit is of steel frame construction with full height brick elevations beneath a pitched, metal sheet roof with translucent roof lights. The unit is over ground and full mezzanine levels and benefits from a roller shutter ( $4.6m \times 4.6m$ ) and concertina loading door ( $7.1m \times 9m$ ), eaves height of 8.3m (13.3m to ridge) and air conditioning throughout.

Access into the site is via a secure barrier leading to a large secure yard to the rear via a driveway.