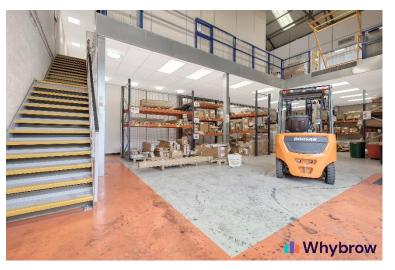

#### Description

The unit is located on a complex of industrial/office buildings set within a secure site with a large loading yard to the rear.

The unit is of steel frame construction with full height brick elevations beneath a pitched, metal sheet roof with translucent roof lights. The unit is over ground and full mezzanine levels and benefits from a roller shutter ( $4.6m \times 4.6m$ ) and concertina loading door ( $7.1m \times 9m$ ), eaves height of 8.3m (13.3m to ridge) and air conditioning throughout.

Access into the site is via a secure barrier leading to a large secure yard to the rear via a driveway.