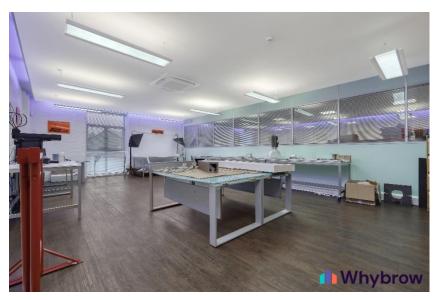

#### Description

The unit is located on a complex of industrial/office buildings set within a secure site with a large loading yard to the rear.

The unit is of steel frame construction with full height brick elevations beneath a pitched, metal sheet roof with translucent roof lights. The unit is over ground and full mezzanine levels and benefits from a roller shutter ( $4.6m \times 4.6m$ ) and concertina loading door ( $7.1m \times 9m$ ), eaves height of 8.3m (13.3m to ridge) and air conditioning throughout.