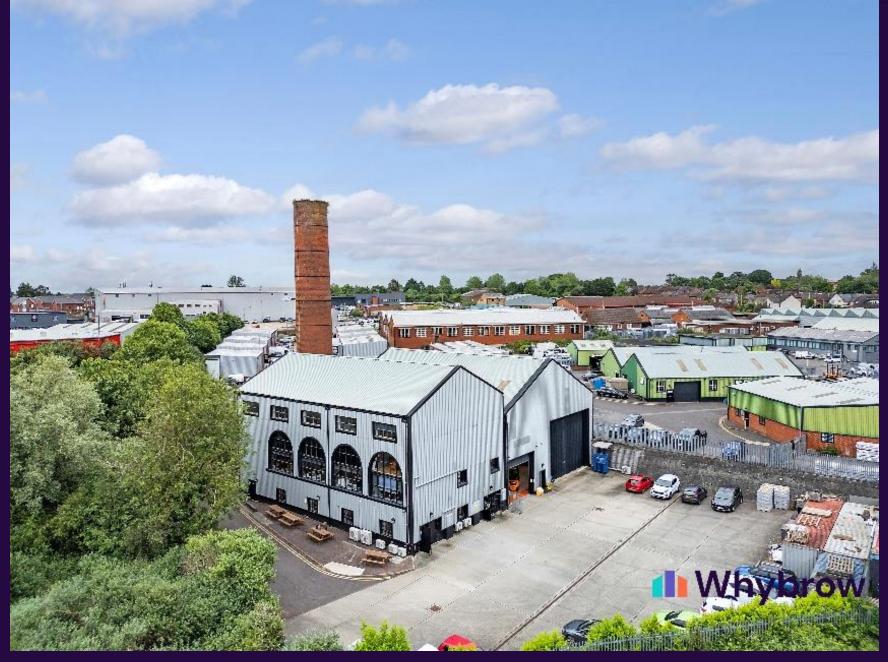

## Industrial Building - For Sale or To Let

## Whybrow

5C Enterprise Court, Lakes Road, Braintree, CM7 3QS

- Gross Area 8,285 sq. ft (769 sq. m)
- Large Industrial Complex
- Secure loading yard
- Ample parking
- Concertina Loading Door (7.1m x 9m)
- Eaves height of 8.3m

#### Description

The unit is located on a complex of industrial/office buildings set within a secure site with a large loading yard to the rear.

The unit is of steel frame construction with full height brick elevations beneath a pitched, metal sheet roof with translucent roof lights. The unit is over ground and full mezzanine levels and benefits from a roller shutter ( $4.6m \times 4.6m$ ) and concertina loading door ( $7.1m \times 9m$ ), eaves height of 8.3m (13.3m to ridge) and air conditioning throughout.

Access into the site is via a secure barrier leading to a large secure yard to the rear via a driveway.