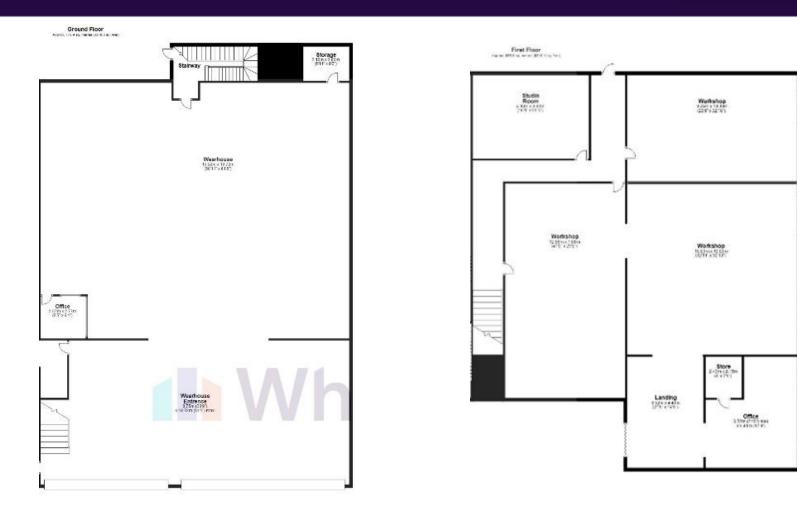

#### Accommodation

According to our calculations, the unit has the following Gross internal areas: **Unit 5C** 

Ground Floor 4 Mezzanine 3 GROSS INTERNAL AREA 8

4,463 sq. ft 3,822 sq. ft **8,285 sq. ft(769 sq. m)** 