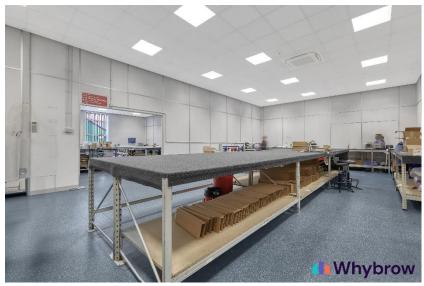

#### Description

The unit is located on a complex of industrial/office buildings set within a secure site with a large loading yard to the rear.

The unit is of steel frame construction with full height brick elevations beneath a pitched, metal sheet roof with translucent roof lights. The unit is over ground and full mezzanine levels and benefits from a roller shutter ( $4.6m \times 4.6m$ ) and concertina loading door ( $7.1m \times 9m$ ), eaves height of 8.3m (13.3m to ridge) and air conditioning throughout.