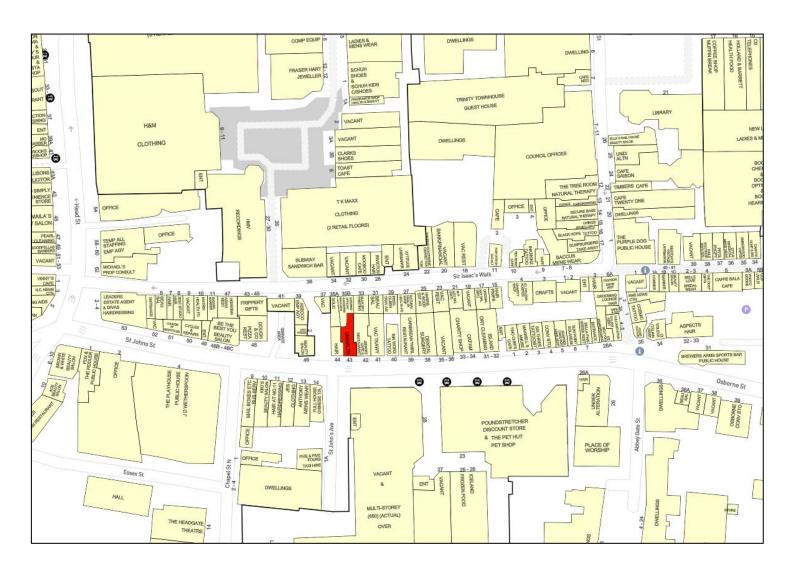

#### Location

The property is situated in St Johns Street, a busy secondary trading location opposite St Johns Walk Shopping Centre which houses various multiples including Iceland and Poundstretcher plus a 650 space multi storey car park.

St Johns Wynd, immediately adjacent to the property provides pedestrian access to Sir Isaacs Walk and the Culver Square Shopping Centre.