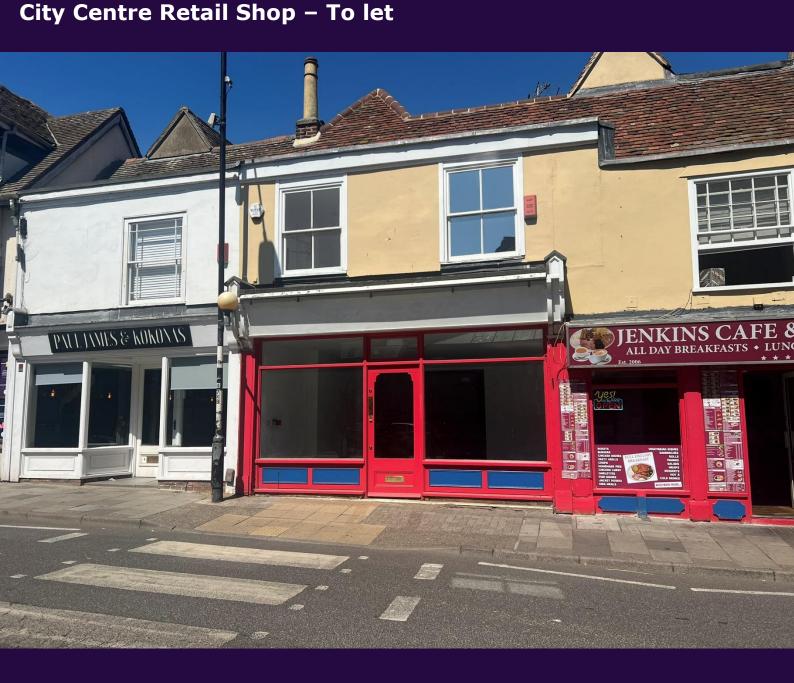

# 43 St John Street, Colchester, Essex, CO2 **7AD**

Asking Rent: £14,000 Per Annum Exclusive 1,075 Sq. Ft (100 Sq. M)

- Ground Floor sales area- 480 sq. ft
- First and Second Floor accommodation
- Opposite multi storey car park
- Close to Culver Shopping Centre

#### **Description**

This terraced property comprises ground floor open plan sales with first and second floor storage/offices and has a double fully glazed frontage with centrally located entrance.