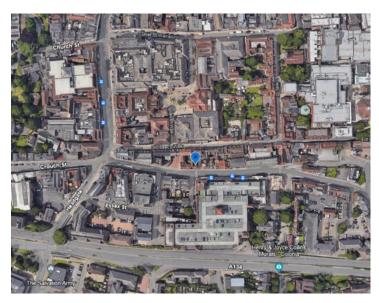

#### Location

The property is situated in St Johns Street, a busy secondary trading location opposite St Johns Walk Shopping Centre which houses various multiples including Iceland and Poundstretcher plus a 650 space multi storey car park.

St Johns Wynd, immediately adjacent to the property provides pedestrian access to Sir Isaacs Walk and the Culver Square Shopping Centre.