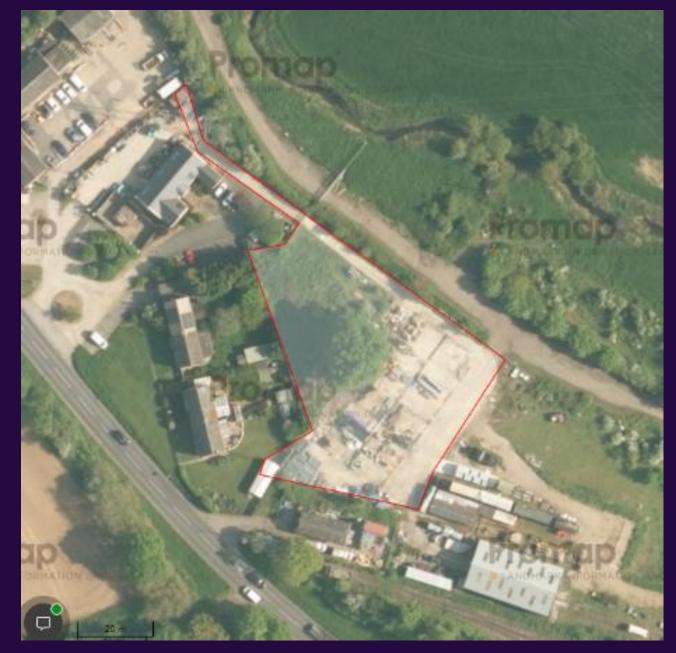

#### Location

Great Yeldham is situated approximately 20 miles west of Colchester via the A1124 (Halstead Road) and A1017 (Hedingham Road).

The subject property occupies a prominent main road position within a small commercial complex, close to the Colne Valley Railway.

## Description

The site itself is mostly level and hard surfaced, with a right of way adjacent to the southwestern boundary in favour of the adjoining former railway workshops, an easement has been reserved to lay services from the main road through land adjacent to the former telephone exchange.

### Accommodation

The site extends to some 0.7 acres (0.28 hectares)