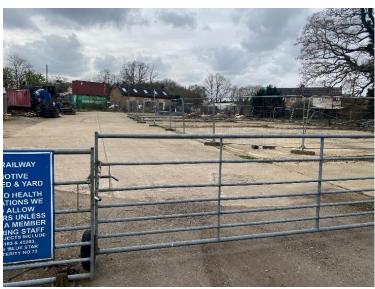

## Description

The site itself is mostly level and hard surfaced, with a right of way adjacent to the southwestern boundary in favour of the adjoining former railway workshops, an easement has been reserved to lay services from the main road through land adjacent to the former telephone exchange.