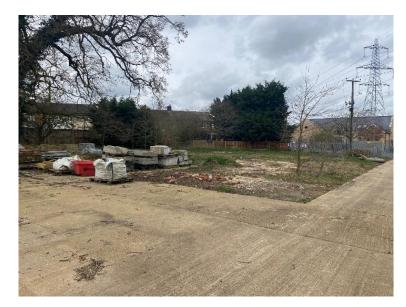

## Description

The site itself is mostly level and hard surfaced, with a right of way adjacent to the southwestern boundary in favour of the adjoining former railway workshops, an easement has been reserved to lay services from the main road through land adjacent to the former telephone exchange.

### Accommodation

The site extends to some 0.7 acres (0.28 hectares)