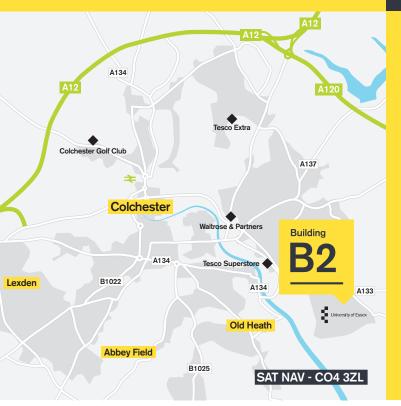

## Location

The Knowledge Gateway is within the University of Essex's Colchester Campus. The site is conveniently accessed off the A113, three miles west of Colchester town centre.

The A12 is an easy drive giving access to London and Cambridge and the wider UK motorway network.