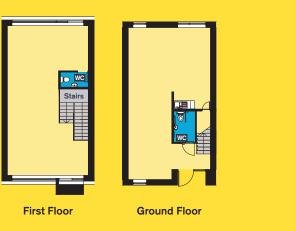

## Accommodation

The property has the following net internal area (NIA):

|                   | sq ft | sq m |
|-------------------|-------|------|
| Ground Floor      | 595   | 55   |
| First Floor       | 600   | 56   |
| Net Internal Area | 1,195 | 111  |